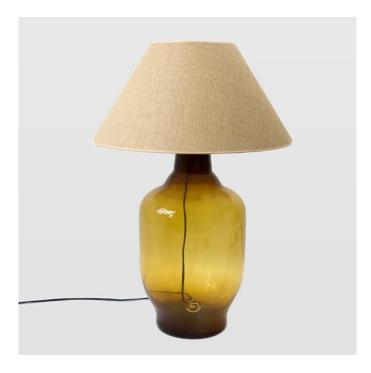

## Item no.: 326574 LGH0180 - Glass table lamp BEE honey

### gie el. - Glass table lamp BEE honey

Table lamp in the shape of a honey-colored gallon. Jute lampshade. An excellent addition to the living room in a rural, rustic or boho style. Put the lamp on the coffee table next to the chair to get a place where you can read your favorite book, relax and drinking your favorite coffee. A hand-made lamp by Polish glaziers, making each piece a unique shade and shape. Branded with Gie El logo.

Also available in a different base color.

- Weight:6 kg
  Height [cm]: 70-80
  Material: Glass

- Color: Honey
  Type of wire: PCV
  Wire color: Black
  Lampshade: Yes
- Lower diameter lampshade [cm]: 50
  Lampshade material: Jute fabric
- Lampshade color: Beige
- Light source included: No
  Number of light sources [pcs]: 1
- Type of light source: Bulb
- Bulb socket: E27
- Buib Socket: E27
  Voltage [V]: 230
  Max. Bulb power [W]: 60
  Plug type: Flat plug
  Dimmer built-in: No

- Assembly method: Free-standing
  CE certificate: Yes
- Cleaning: Use a damp cloth for cleaning.
  Comments: Due to the manual nature of the production, the dimensions, shape and colors of the product may slightly differ from those given on the website.