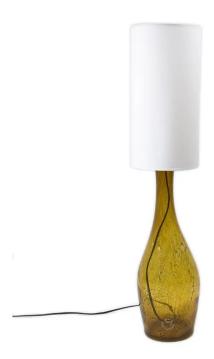

## LGH0170 - Glass table lamp ANGEL honey

## Product Description

gie el. - Glass table lamp ANGEL honey

A high table lamp with an interesting shape. The warm, honey-colored base perfectly matches the white of the textile lampshade. Perfectly fits the living room or hallway decorated in a rustic, rural and boho style. The lamp takes little space, so you can easily place it on a coffee table, console or dresser. It is not only a beautiful decoration, but also perfectly illuminates the interior. The base is made of hand-formed glass. Thanks to this, each piece is unique and one-of-a-kind. Branded with Gie El logo.

- Weight: 9 kgHeight [cm]: 90Material: Glass

- Waterial: Glass
  Color: Honey
  Type of wire: PCV
  Wire color: Black
  Lampshade: Yes
- Lower diameter lampshade [cm]: 20
  Lampshade material: Polyester
- Lampshade color: White
- Light source included: No
  Number of light sources [pcs]: 1 Type of light source: Bulb
- Bulb socket: E27
- Voltage [V]: 230
   Max. Bulb power [W]: 60
   Plug type: Flat plug
   Dimmer built-in: No