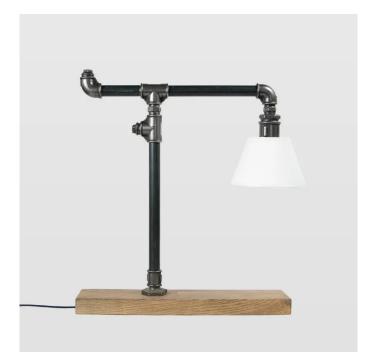

## gie el. - Steel table lamp LANTERN

Industrial lamp made of steel tubes. A perfect, unusual addition to industrial loft interiors. Put the lamp on a coffee or side table, add some comfortable armchairs or sofa and enjoy a unique place to relax. A beautiful supplement in home office and hallway. The base of the lamp is an oak, hand-waxed board. Lampshade in white made of fabric. Hand-made in Poland.

- Weight: 4 kg
  Width [cm]: 12
  Height [cm]: 57
  Lenght [cm]: 50
  Material: Steel
  Color: Block
- · Color: Black
- Second color: Natural •
- Type of wire: PCV
  Wire color: Black
- Lampshade: Yes
- Lower diameter lampshade [cm]: 15
- Lampshade material: Polyester

- Lampshade color: White
  Light source included: No
  Number of light sources [pcs]: 1
- Type of light source: Bulb
  Bulb socket: E27

- Voltage [V]: 230
  Max. Bulb power [W]: 60
  Plug type: Flat plug
  Dimmer built-in: No
- Assembly method: Free-standing
- CE certificate: Yes
  Comments: Due to the manual nature of the production, the dimensions, shape and colors of the product may slightly differ from those given on the website.