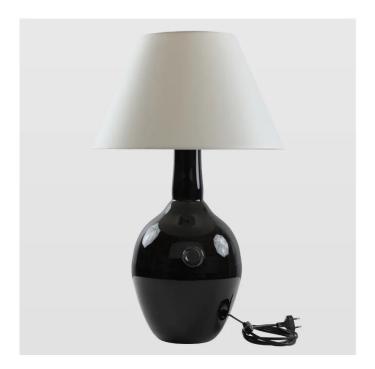

## LGH0074 - Glass table lamp RAFAELLO black

## Product Description

gie el. - Glass table lamp RAFAELLO black

A large table lamp with an interesting shape. The elegant black color of the glass base contrasts with white textile lampshade. A perfect addition to modern, minimalist interiors. The lamp perfectly fits the living room, bedroom and hallway. Put it on the side table next to the sofa, on the bedside table or dresser and enjoy the original and at the same time effective addition in your interior. Hand-formed glass by Polish craftsmen. Each lamp has a unique shade and shape. Branded with Gie El logo

- Weight: 4 kgHeight [cm]: 65
- Material: GlassColor: Black
- Type of wire: PCVWire color: Black
- Lampshade: Yes
- Lower diameter lampshade [cm]: 40Lampshade material: Polyester
- Lampshade color: White
- Light source included: No
   Number of light sources [pcs]: 1
   Type of light source: Bulb
   Bulb socket: E27

- Voltage [V]: 230

  Max. Bulb power [W]: 60

  Plug type: Flat plug
- Dimmer built-in: NoAssembly method: Free-standing

- Cleaning: Use a damp cloth for cleaning.
   Comments: Due to the manual nature of the production, the dimensions, shape and colors of the product may slightly differ from those given on the website.