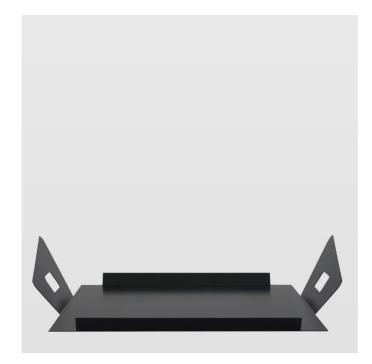

## ATR0010 - Steel tray DUMBO II black

## Product Description

gie el. - Steel tray DUMBO II black

The original square tray made of bent steel. Black color, a simple form with a square base. Slightly curved low sides. Interesting shape of hands. The tray is ideal for serving snacks. A great addition to the kitchen and dining room. Manufactured in Poland.