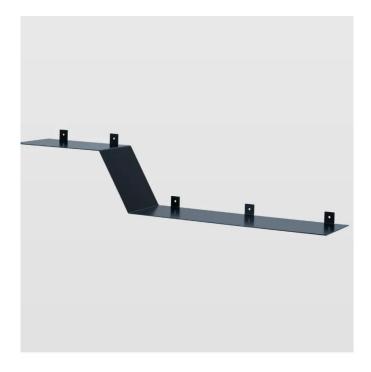

#### gie el. - Asymmetrical steel wall shelf Z black

Interesting black shelf in a simple, asymmetrical form. Made of bent steel in white. An original accessory that fits the living room in industrial, loft, but also Scandinavian style. Great place for storing books, small decorations and items. You can hang it in two ways – depending on your taste. Manufactured in Poland