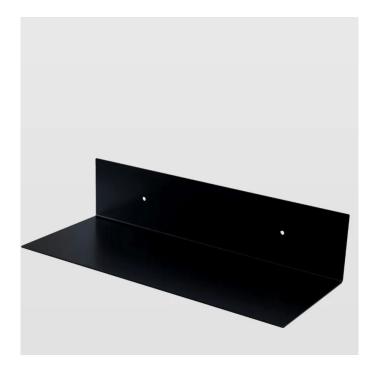

## ASH0040 - Steel wall shelf PENGIUN black

## Product Description

gie el. - Steel wall shelf PENGIUN black

Original simple shelf. Made of bent steel in black. Thanks to its simple shape it will be a great addition to modern and minimalist interiors, as well as Scandinavian or rural style. Its great for confined spaces for storing things. Manufactured in Poland.

- Weight: 2 kgHeight [cm]: 10Lenght [cm]: 45Material: SteelColor: Black

- Additional information: The product can be mounted upside down
  Comments: Due to the manual nature of the production, the dimensions, shape and colors of the product may slightly differ from those given on the website.