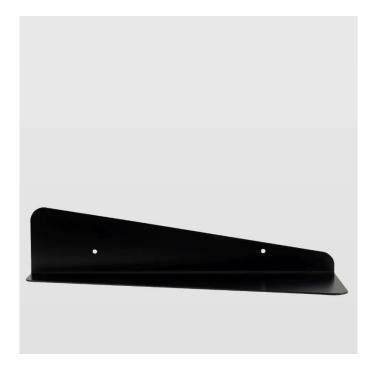

## ASH0020 - Asymmetrical steel wall shelf PANDA I black

## Product Description

gie el. - Asymmetrical steel wall shelf PANDA I black

A simple asymmetrical wall shelf. Made of bent steel in black. Fits both modern and minimalist interiors as well as those in the industrial style. Perfectly blends into the living room, hallway, kitchen or bedroom. Can store small items, which you need at hand. Can hang in both directions – with a metal part attached to the wall visible at the top or attached below the shelf - depending on your preferences. Manufactured in Poland.

- Weight: 2 kgHeight [cm]: 10
- Height 2 [cm]: 3
  Lenght [cm]: 45
  Material: Steel
- Color: Black
- Handcrafted: Yes
- Additional information: The product can be mounted upside down
   Comments: Due to the manual nature of the production, the dimensions, shape and colors of the product may slightly differ from those given on the website.