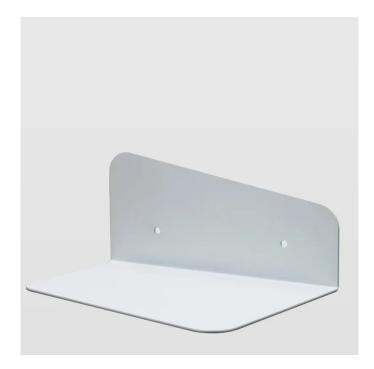

## ASH0011 - Asymmetrical steel wall shelf PANDA II white

## Product Description

gie el. - Asymmetrical steel wall shelf PANDA II white

Asymmetric, small wall shelf. Made of bent steel in white. Extremely simple and minimalistic form. Due to its relatively small size, it fits confined spaces – a hallway or being suspended above the desk to put away small office accessories. You can mount it in two ways -so that the metal part is visible in the upper or lower part – depending on your taste. Looks great alone or in a group of shelves. Manufactured in Poland. The shelf is also available in black.