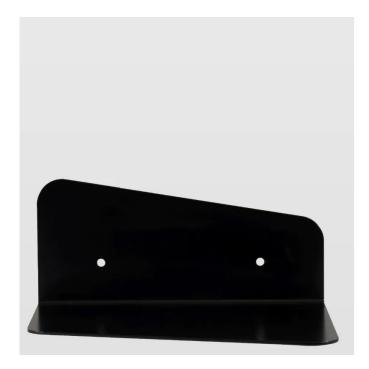

## ASH0010 - Asymmetrical steel wall shelf PANDA II black

## Product Description

gie el. - Asymmetrical steel wall shelf PANDA II black

Asymmetric, small wall shelf. Made of bent steel in black. Extremely simple and minimalistic form. Due to its relatively small size, it fits confined spaces – a hallway or being suspended above the desk to put away small office accessories. You can mount it in two ways -so that the metal part is visible in the upper or lower part – depending on your taste. Looks great alone or in a group of shelves. Manufactured in Poland. The shelf is also available in white.

- Weight: 1 kgHeight 2 [cm]: 6,5Material: SteelColor: Black

- Additional information: The product can be mounted upside down
  Comments: Due to the manual nature of the production, the dimensions, shape and colors of the product may slightly differ from those given on the website.