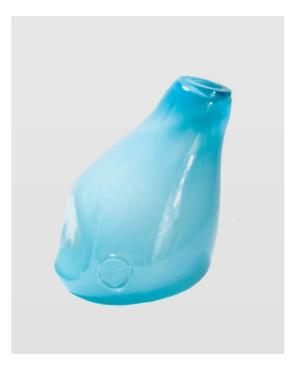

## gie el. - Glass vase DROP small turquoise

Turquoise vase in an interesting shape. Made of hand-formed glass. A beautiful addition to modern interiors. Looks great alone or in a group of several pieces. Put it on a bookcase, coffee table or console in the living room. Each piece is unique and one-of-a-kind. Branded with Gie El logo.

- Weight: 2 kg
  Height [cm]: 25
  Height 2 [cm]: 20
  Diameter [cm]: 18
  Diameter 2 [cm]: 14
- Material: Glass
- Color: Turquoise
  Handcrafted: Yes
- Comments: Due to the manual nature of the production, the dimensions, shape and colors of the product may slightly differ from those given on the website.