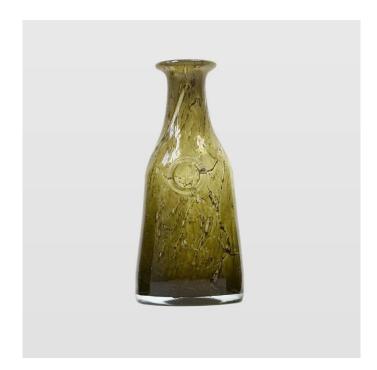

## AGL0245 - Glass carafe FOREST I olive

## Product Description

gie el. - Glass carafe FOREST I olive

Water carafe in honey color. Made of hand-formed glass, thus creating a unique design and interesting shape. It looks great on the dining room table. Fits industrial, loft, but also rural and rustic interiors. Can be an interesting idea for a gift. Branded with Gie El logo.

- Weight: 2 kgHeight [cm]: 25Capacity: 0,9lMaterial: GlassColor: Olive

- Gold Sides
  Handcrafted: Yes
  Comments: Due to the manual nature of the production, the dimensions, shape and colors of the product may slightly differ from those given on the website.