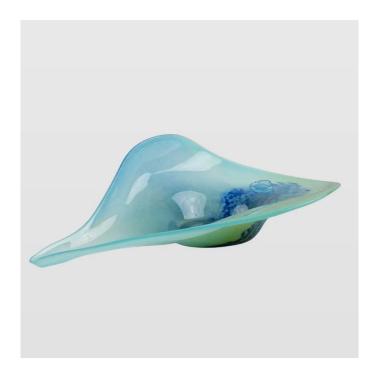

## AGL0234 - Glass bowl SHELL blue

## Product Description

gie el. - Glass bowl SHELL blue

Blue bowl in an interesting shape. A beautiful unique pattern. Can be used to serve snacks and fruit or serve as an ornament by itself. Perfectly fits minimalist, modern and loft style interiors. Made of hand-formed glass. Each piece has a unique color, size, texture. Branded with Gie El logo. Available in other colours.

- Weight: 2 kgWidth [cm]: 45Lenght [cm]: 30Material: GlassColor: Blue
- Second color: GreenHandcrafted: Yes
- Comments: Due to the manual nature of the production, the dimensions, shape and colors of the product may slightly differ from those given on the website.