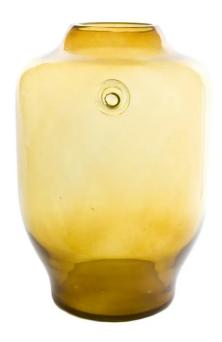

## AGL0170 - Glass vase BEE honey

## Product Description

gie el. - Glass vase BEE honey

The original honey -colored vase. A large, simple form made of glass. Perfectly fits the living room, placed on a wooden table or dresser. Large flower arrangements look beautiful. A great way to introduce some plant, natural elements. Also can be used as a gift. Each piece has a unique color, size, texture due to hand-crafting of product. Branded with Gie El logo. Available in other colours as well.

- Weight:4 kgHeight [cm]: 40Diameter [cm]: 25Material: Glass
- Color: HoneyHandcrafted: Yes