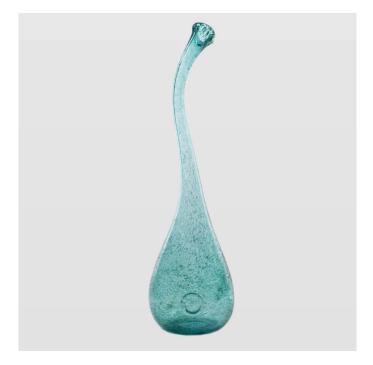

## AGL0151 - Glass vase SWAN medium turquoise

## Product Description

A medium-sized glass vase. A beautiful and unique shape and pattern was obtained thanks to hand-crafting of glass. Vase in shades of turquoise ideally fits modern, minimalist interiors. Put it on white furniture. Looks great in the living room – placed on a bookcase or dresser – alone or in a group of several pieces. Hand made by Polish glaziers. Each vase has a unique color, size, texture. Branded with Gie El logo.

- Weight: 3 kg
  Height [cm]: 70
  Height 2 [cm]: 60
  Diameter [cm]: 16
  Diameter 2 [cm]: 14
  Material: Glass
- Color: Turquoise
   Handcrafted: Yes
- Specifications

Scan this QR code to view the product