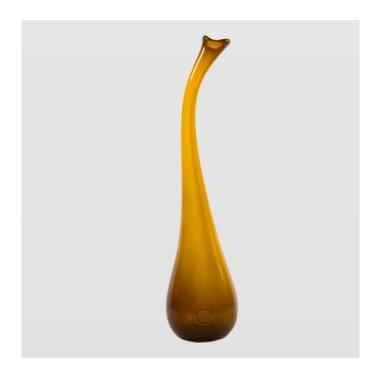

## Item no.: 326660 AGL0150 - Glass vase SWAN medium honey

## Product Description

Vase in a beautiful honey shade. Made of hand-formed glass, making each piece unique. The product may differ in shape, size and shade from the one in the pictures. The medium-sized vase will be an interesting addition to rural, boho and Scandinavian style interiors. You can put it directly on the floor, on a coffee table, a dresser or console. Fits any interior in your home. Vase branded with Gie El logo.

- Weight: 3 kg
  Height [cm]: 70
  Height 2 [cm]: 60
  Diameter [cm]: 16
  Diameter 2 [cm]: 14
  Material: Glass
  Color: Heapy
- Color: Honey
  Handcrafted: Yes

Specifications

Scan this QR code to view the product All details, up-to-date prices and availability