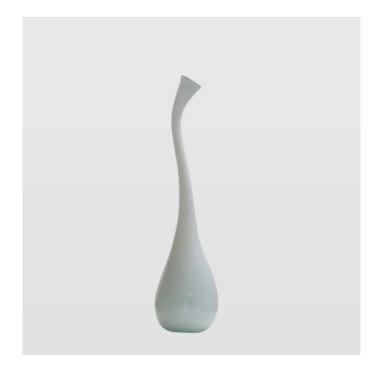

## AGL0144 - Glass vase SWAN big white

## Product Description

Tall white vase. Original ornament to a modern, Scandinavian interior. It owes its unusual shape to hand-crafting. Each copy has a unique color, size, texture. Branded with Gie El logo. Looks great alone or in a group of several pieces.

- Weight: 3 kg
  Height 2 [cm]: 70
  Diameter [cm]: 16
  Diameter 2 [cm]: 14
  Material: Glass
  Handcrafted: Yes
  Comments: Due to the manual nature of the production, the dimensions, shape and colors of the product may slightly differ from those given on the website.