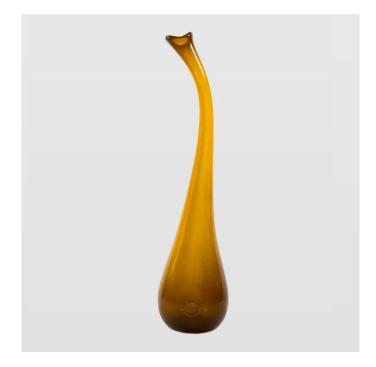

## AGL0140 - Glass vase SWAN big honey

## Product Description

gie el. - Glass vase SWAN big honey

A tall vase in an interesting form. A hand-formed glass. A beautiful shade of honey, which fits boho, Scandinavian, but also modern style interiors. You can put it alone or in a group of several pieces. Display it in your living room – place it on the table next to the sofa, dresser or console and enjoy the original addition to your interior. Due to the hand-crafting, each piece can differ slightly in size, shape and shade of glass. Vase branded with Gie El logo an is available in different colours.

- Weight: 3 kgHeight 2 [cm]: 70
- Diameter [cm]: 16
  Diameter 2 [cm]: 14
  Material: Glass
- Color: HoneyHandcrafted: Yes
- Comments: Due to the manual nature of the production, the dimensions, shape and colors of the product may slightly differ from those given on the website.