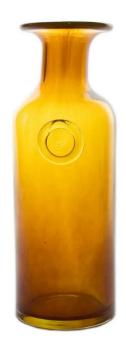

## AGL0120 - Glass carafe COLLAR honey

## Product Description

gie el. - Glass carafe COLLAR honey

A glass carafe in an interesting, honey color. The perfect addition to the dining room or living room. It fits both minimalist, modern interiors, as well as those furnished in a rustic and rural style. A great idea for a gift. Carafe made of hand-formed glass – each piece is unique and may differ slightly in size and shade of glass. Branded with Gie El logo an available in different colours.

- Weight:2 kgHeight [cm]: 27Height 2 [cm]: 30Capacity: 11
- Material: Glass
- Color: Honey
  Handcrafted: Yes