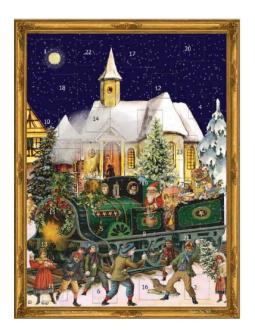

## 765 - Advent Calendar - Christmas Train

## Product Description

Advent Calendar - Christmas Train

It's the big event in the village and when the puffing locomotive slowly approaches its destination, you know why. Such a magnificently decorated Christmas procession as in the Advent calendar in large format with Victorian motif just comes once a year. From the top light to the end of the train, everything is set for Christmas, including Santa Claus, gifts and festive decorations. The collage of classic, nostalgic Sellmer Advent calendar motifs and typical Victorian personal depictions results in a colourful mix that perfectly attunes to the Christmas season. Whether for friends, family or colleagues - the large-format Advent calendar with the Victorian motif "Christmas train" is certainly a suitable gift.