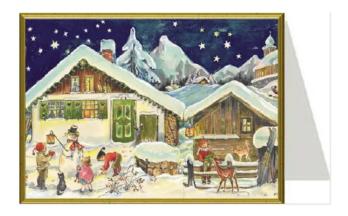

## Product Description

Christmas Card - Snowman Building

A thick layer of snow, quietly trickling flakes and a big snowman - this is what most children want for the Christmas and winter season. The colourfully illustrated Christmas card shows a fun crowd of children just about to complete their snowman.