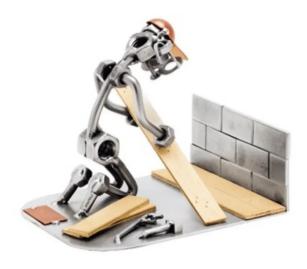

## 254 - Figure "Parquet Layer"

## Product Description

Figure "Parquet Layer"

This metal figure is an ideal gift for parquet layers and craftsmen.

The decorative metal sculptures by Hinz & Kunst are elaborately handcrafted with a passion for detail. Every figure is unique. The sculptures are made from steel and copper, which is bent, cut, welded and brushed to create the desired effect. This extraordinary technique gives their figurines that distinct look.