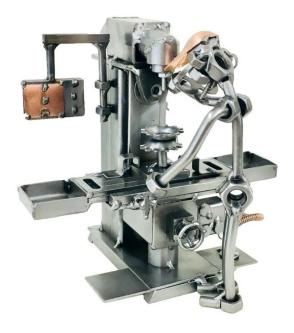

## 469 - Figure "Milling Machine"

## Product Description

Figure "Milling Machine"

The original screw figures and metal figurines are handmade and an ideal gift for all professional groups. This screw figure is a special gift for lathe operators and metal workers. The glasses that each screw figure carries run like a common thread or special trademark of the artist Günter Scholz through the entire repertoire of screw figures. A great gift idea, whether as a birthday present, a Christmas gift, or simply to say thank you.