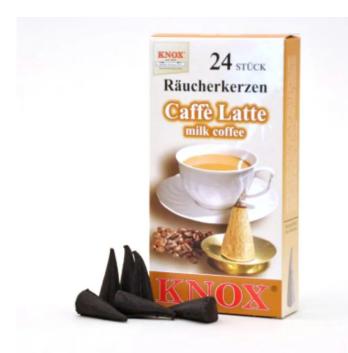

## Item no.: 329253 013270 - Incense Cones - Caffé Latte, 24 pieces

## Product Description

Incense Cones - Caffé Latte, 24 pieces

KNOX incense cones, so good...! Selected raw materials of the highest quality are freshly ground and immediately further processed. Gently dried, the natural raw materials and ingredients are preserved and give the incense cone from old, traditional recipes their unmistakable aroma and traditional scent. The incense cones are almost indefinitely durable without losing their pleasant fragrance.

Suitable for Smokers from a size of 15 cm and the popular metal Smoker houses!