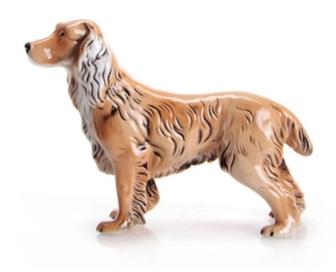

## 02886/40 - Golden Retriever

## Product Description

Dogs are regarded as very loyal companions and are most frequently represented in fiction, along with horses and cats. Who is surprised?

This porcelain figure from the house W&A represents a popular gift or souvenir, which makes the heart of dog friends beat faster. No matter where you place it, it makes it clear that you also like these loyal animals.

Wagner & Apel is a traditional manufacture from Thuringia. A lot of devotion, patience and craftsmanship flows into every model shape. Far away from industrial mass production, every figure, every animal sculpture and every single gift item receives the greatest attention. Because only in manual work can fine porcelain be transformed into unique favourites

- Length: 17 cmWidth: 13 cmHeight: 18 cm