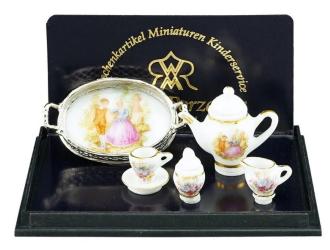

## Metal tray "Baroque"

The metal tray "Baroque" impresses with its extraordinary and detailed shape. High Quality porcelain and 24K gold highlights the value of the entire service. For over 60 years, Reutter have been producing their large porcelain collection themselves. Their porcelain miniatures are the only ones in Germany. During the process of manufacturing, the porcelain items pass through the hands of up to 17 skilled craftsmen: after casting, they are glazed, painted and then fired as many as three times to give them their characteristic Reutter look. It is this tradition of craftsmanship which won Reutter friends all over the world. Reutter is constantly working on rounding off and completing their collection of miniatures. They succeed in consistently inspiring collectors from all over the world.