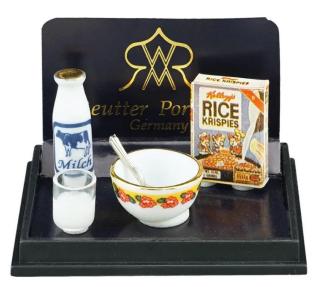

## Cereal Breakfast

Let us introduce you to our wonderful world of miniatures. We have put together many small arrangements which are suitable for every occasion. This Cereal Breakfast fondue is irresistible.

- Weight: 21 g
  Width: 4 cm
  Length: 5,5 cm
  Height: 3,5 cm