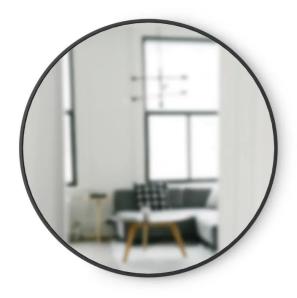

## 1013756-040 - Hub - Wall Mirror, 45 cm, black

#### Product Description

Hub - Wall Mirror, 45 cm, black

Hub is a large, circular mirror, great for heavily trafficked areas like entryways, washrooms, living rooms, and hallways. Its sturdy rubber rim makes the mirror durable, while providing a modern, industrialized look. Hub Wall Mirror adds a subtle layer of dynamic and unexpected texture to any space. The mirror features a unique trait, through its reflective capacity, which aids to make light bounce around, helping a room appear bigger and brighter. Hubs simplicity and large circular shape is able to be integrated into an array of decors.

#### Features:

- Large, round mirrorDecorative rubber frame
- Boosts light
  Makes a small room look bigger
- Designer: Umbra Studio
  Main Material: Glass Mirror
  Weight: 2.1 kg
- Colour: black
- Dimensions: 46 x 46 x 3 cm