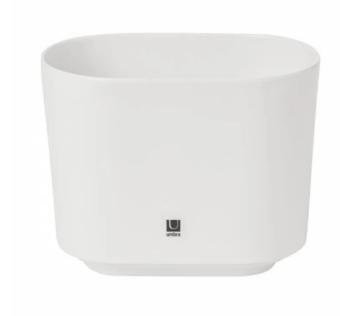

## Product Description

STEP Toothbrush Holder, white

The Step toothbrush holder by Umbra is made of sturdy melamine and is practically unbreakable, which makes it particularly suitable for the bathroom. This modern and simple toothbrush holder is suitable for manual and electric toothbrushes and toothpaste tubes.

Step keeps the toothbrushes upright so that they can dry quickly. This toothbrush holder has three separate compartments to keep bathroom accessories separate. Its simple design takes up minimal space (13 x 8 x 10 cm) on the washstand.