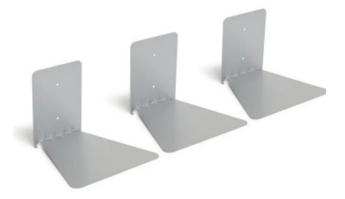

## Product Description

CONCEAL Floating Shelves made of metal, set of 3, silver, large

This wall shelf in a practical set of 3 is made of powder-coated metal. Its unique design makes it invisible, making it seem as if the books are floating on the wall. All you have to do is to fix the spine of the book in the lip, which is on both sides.

The three shelves can be mounted on the wall in different formations, either grouped or individually, straight in a row or offset.

The set also harmonizes perfectly with other interior design styles.

Conceal is available in two sizes: the small shelf set (335590) measures 13 x 13 x 14 cm each and holds up to 7 kg each, the large shelf set (335589) measures 14 x 18 x 16.5 cm each and holds up to 9 kg each.