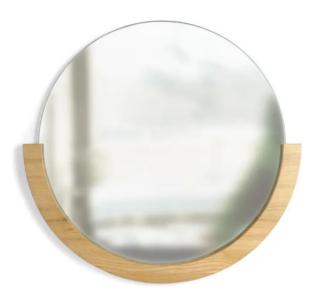

## MIRA half frame Wall Mirror, natural

The aesthetic round mirror with its half wooden frame measures 56.5 x 53.5 x 2.5 cm and gives a warm and modern touch to any wall.

The reflection of artificial and daylight brightens dark rooms and makes them appear larger.

Mira's interesting design with the half frame is a beautiful and discreet wall decoration without overloading the room. Whether in the entrance, office, living room or bedroom, the wall mirror is versatile and is guaranteed to decorate every room in your home.