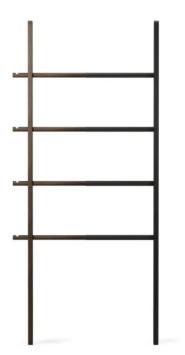

## Product Description

HUB ladder, black/walnut

Hub extendable clothes ladder is a modern organizer that can be used in the bathroom as a towel rail or for storing blankets. Hub not only adorns every room, it is also adjustable in size, which makes it flexible in use.

Hub is 152 cm high and can be extended in width from 41 to 67 cm if required to store larger textiles or shower towels on it. The maximum load capacity per rung is 2 kg. Patent

Umbra is an internationally operating design company known for original, modern, cool, functional and affordable products for home & living.

- Designer: Matt CarrMaterial: Boxwood

- Weight: 2400 g
  Colour: black/walnut
  Dimensions: 61 cm x 4 cm x 152 cm