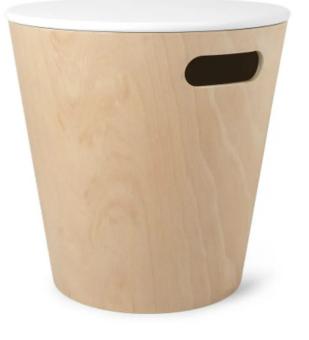

#### WOODROW storage stool, white/natural

Umbra Woodrow is a classic stool with storage space made of beautiful natural wood.

Made of beautiful natural wood and geometrically shaped Woodrow is the contemporary and simple version of the classic stool. Its lid provides both storage space and seat, and its integrated handles make it easy to transport. This special and practical piece of furniture measures 42 x 40 cm and offers storage space for large accessories such as blankets and cushions.

Umbra is an internationally operating design company known for original, modern, cool, functional and affordable products for home & living.

- Designer: Wesley Chau
  Material: Birch Plywood
- Weight: 4,8 kg
- Colour: white/natural
  Dimensions: 40 cm x 28 cm x 41 cm