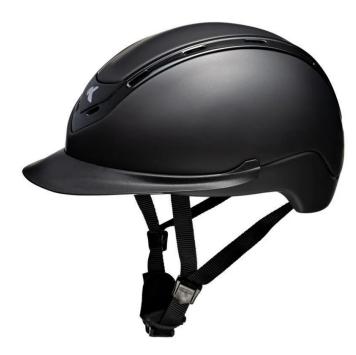

## Nomic M, black matt

A riding helmet is more than a safety measure. As an integral component of your riding outfit, it is a part of your individual look – whether classic or casual. We use technical expertise and state-of-the-art materials to produce extraordinarily slim and lightweight riding helmets with especially elegant designs. When it comes to comfort, fit and interior fittings, we set new benchmarks in international equestrianism.

This riding helmet is equipped with maxSHELL(R) technology, K-Fit adjustment system and has 12 ventilation openings. It was tested according to VG1 01.040 2014-12.

- K-FIT: With the new K-FIT system, we have developed one of the most modern and lightest adaptation systems with integrated mono-LED. Thanks to both the reflector and the flashing LED, K-FIT combines visibility with precise, finely-gridded adjustment in both rotational directions and reliable locking in the selected position
- MAXSHELL(R): maxShell(R) process, which are produced exclusively in Germany. The maxShell(R) technology provides an increased elasticity of the bond between the helmets top shell and its down shell, which has a positive impact on the shock-absorbing properties.

- Colour: black matt
  Size: M (52-58 cm)
  Weight: 430 g
  Tested according to VG1 01.040 2014-12

Specifications