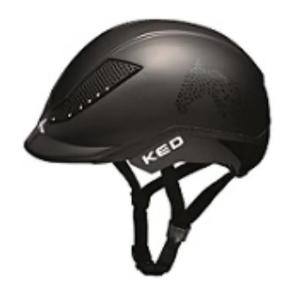

## Product Description

Pina S, black matt script crystal

A riding helmet is more than a safety measure. As an integral component of your riding outfit, it is a part of your individual look – whether classic or casual. We use technical expertise and state-of-the-art materials to produce extraordinarily slim and lightweight riding helmets with especially elegant designs. When it comes to comfort, fit and interior fittings, we set new benchmarks in international equestrianism.

This riding helmet is equipped with maxSHELL(R) technology, QuickSafe(R) adjustment system with reflector, insect protection net and has 3 ventilation openings. It has been tested according to VG1 01.040 2014-12.

- QUICKSAFE(R): Our QUICKSAFE(R) system is a tried-and-tested system that has proven itself millions of times over. It provides optimal operating comfort.
- QUICKSAFE(R): Our QUICKSAFE(R) system is a tried-and-tested system that has proven used finitions of times over. It provides optimal operating comfort.
   Precisely-graduated fine adjustment in both directions with a single turn.
   MAXSHELL(R): maxShell(R) process, which are produced exclusively in Germany. The maxShell(R) technology provides an increased elasticity of the bond between the helmets top shell and its down shell, which has a positive impact on the shock-absorbing properties.
   SWAROVSKI(R): Hand crafted and refined with original Swarovski(R)- crystals the helmet stands out for its unique and sophisticated style.
- Colour: black matt script crystal
  Size: S (50 53 cm)
  Weight: 340 g