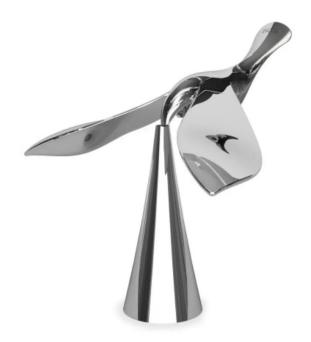

## 1013387-158 - TIPSY Bottle Opener, chrome

## Product Description

TIPSY Bottle Opener, chrome

A bar accessory that must absolutely be displayed. This bottle opener is both functional and decorative. Because this special bottle opener in the shape of an elegant bird balances on its own stand (included). The Tipsy made of high-quality metal retains its beautiful shine and will give you pleasure for a long time.