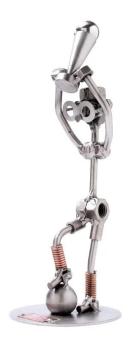

## 108 - Figure "Soccer-Champ"

## Product Description

Hinz & Kunst - Figure "Soccer-Champ"

This metal figure is a special gift for soccer champions.

The decorative metal sculptures by Hinz & Kunst are elaborately handcrafted with a passion for detail. Every figure is unique. The sculptures are made from steel and copper, which is bent, cut, welded and brushed to create the desired effect. This extraordinary technique gives their figurines that distinct look.