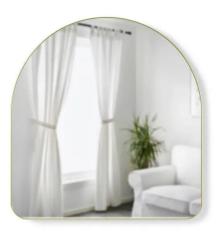

Item no.: 342790 1017061-104 - HUBBA Arched Wall Mirror HUBBA Arched Wall Mirror 86 x 91 cm, brass, brass

from 160,80 EUR

Item no.: 342790 shipping weight: 7.00 kg Manufacturer: Umbra

## Product Description

HUBBA curved wall mirror HUBBA curved wall mirror 86 x 91 cm, brass, brass

Umbra Hubba is a curved mirror with a metal frame in the size 86 x 91 cm.

The curved Hubba mirror is the modern answer to the classic wall mirror. Its decorative and simple metal frame is guaranteed to be compatible with any home decor. Hubba's mirror surface is large (86 x 91 cm) and reflects natural and artificial light and helps to illuminate even the darkest rooms. Hubba creates visual depth, which immediately makes small rooms appear larger.

The curved standing mirror is part of the popular Hubba mirror collection consisting of a round mirror (86 cm diameter) and a curved standing mirror (51 x 158 cm). Are you looking for a mirror that will transform your space? Then order your Hubba standing mirror from Umbra today.