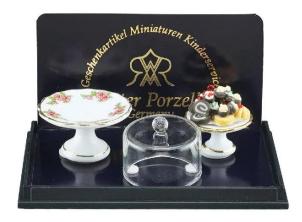

## Product Description

Worth a sin (meat fondue), miniature in 1:12 scale

Let us take you into the wonderful world of miniatures. We have put together a large number of small compositions for you to suit every occasion.

The filigree workmanship and the attention to detail give our miniatures their very special Reutter flair. All porcelain parts are decorated by hand with 24 carat gold and fired at 800 ° C. Our small works of art inspire people all over the world and often arouse a hitherto undiscovered passion for collecting. All Reutter miniatures are handcrafted with dedication and

The small creations are the perfect addition to your dollhouse or miniature landscape. It is particularly practical that they can be easily removed from the packaging. There are no limits to your imagination.

The dimensions refer to the miniature display case.

Our miniature items are not suitable for children under the age of 14.

- Weight: 58 gWidth: 5.5 cm
- Length: 8 cmHeight: 5 cm