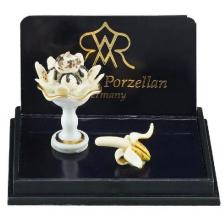

Item no.: 343620 001.789/5 - Nut ice cream with banana, miniature in 1:12 scale

9,55 EUR

Item no.: 343620 shipping weight: 0.10 kg Manufacturer: Reutter Miniaturen

## Product Description

Nut ice cream with banana, miniature in 1:12 scale

Let us take you into the wonderful world of miniatures. We have put together a large number of small compositions for you to suit every occasion.

The small creations are the perfect addition to your dollhouse or miniature landscape. It is particularly practical that they can be easily removed from the packaging. There are no limits to your imagination.