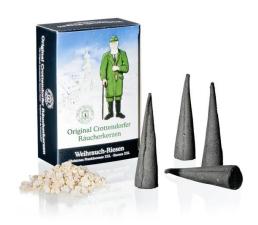

## 1032 - Incense cones Christmas incense, giant XXL, 20 pieces

## Product Description

Incense cones Christmas incense, giant XXL, 20 pieces

Fine, exquisite balsamic incense unfolds its peaceful and imaginative effect during this smoking experience. Rounded off with vanilla pods and a mysterious undertone - the typical Erzgebirge Christmas scent that many people still know from childhood ... - when Raachermannl nabelt ...

Use a sufficiently large censer for every incense cone size!

- Especially for large rooms or outspoken lovers (not suitable for smokers)
   Incense candle scent: Christmas incense
- Package content: 20 pieces
  Size: XXL (20 mm x 78 mm)