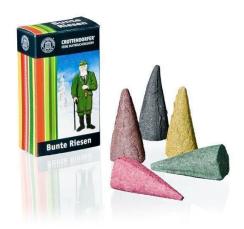

## Product Description

Incense cones Colorful mix, giant XL, 5 pieces

We have put together different fragrances for you in this colorful mix. Enjoy Christmas incense, pine scent, Advent scent, forest honey and sandalwood as you wish. During the manufacture of the incense candle, a mass is created from charcoal, potato flour as a binding agent, sandalwood, red beech flour and some other ingredients for easy flammability, to which only the fragrance is added. In addition to the "royal powder" frankincense, other substances from distant, exotic countries are added to the candle mash, such as amber, lavender, mastic or balsam of Peru. The candles are then shaped, dried and packaged from this raw pulp.

While the smokers for our minis (XS) can be smaller than 12 cm, smokers with a size of at least 13 cm are required for the size M. The giants in size XL and XXL should only be brought to smolder in sufficiently large incense figures or special incense burners.

Use a sufficiently large censer for every incense cone size!

- The colorful giants burn for about 15-30 minutes (only for large smokers)
- Incense candle scent: Colorful mix
   Package content: 5 pieces
   Size: XL (22 mm x 50 mm)