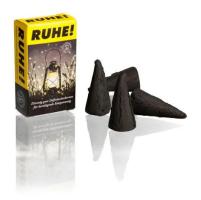

## 1550 - Incense cones CALM! XL, 4 pieces

1,72 EUR

shipping weight: 0.10 kg
Manufacturer: Crottendorfer Räucherkerzen GmbH

## Product Description

Incense cones RUHE! XL, 4 pieces

Lemon-good scented incense candles provide a calming atmosphere and relaxation.

During the manufacture of the incense candle, a mass is created from charcoal, potato flour as a binding agent, sandalwood, red beech flour and some other ingredients for easy flammability, to which only the fragrance is added. In addition to the "king powder" incense, other substances from distant, exotic countries are added to the candle mash, such as amber, lavender, mastic or Peruvian balsam. The candles are then shaped, dried and packaged from this raw pulp.

Use a sufficiently large censer for every incense cone size!

- Incense candle scent: Lemon
  Package content: 4 pieces
  Size: XL (22 mm x 50 mm)
  Burning time: approx. 25 30 min.

Scan this QR code to view the product