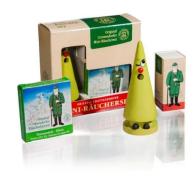

## 2073 - Crottendorfer mini gift set "Wilma Waldmoos"

## Product Description

Crottendorfer mini gift set "Wilma Waldmoos"

With our wonderful gift sets for smoking and fragrance fans, you will find everything you need to start smoking straight away:

- 1 mini goat leg "Wilma Waldmoos"1 pack of mini incense cones "Tannenduft"
- 1 box of Crottendorfer matches