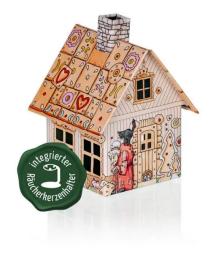

## 2199 - Smokehouse made of metal "Hansel & Gretel", 98 mm

## Product Description

Metal smoke house "Hansel & amp; Gretel", 98 mm

Smoker house made of metal with incense holder for our incense cones size M.

Incense candles, incense sticks and incense may only be used on a fire-proof surface and under supervision. Please note that all incense burners can get hot during use. Therefore, always place the censer on a temperature-insensitive surface.

- Size: approx. 72 x 78 x 98 mm (LxWxH)
  Material: metal
  Color: multi color