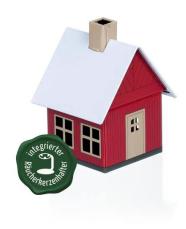

## 2204 - Smokehouse made of metal "Forest house red", 98 mm

5,37 EUR

shipping weight: 0.20 kg
Manufacturer: Crottendorfer Räucherkerzen GmbH

## Product Description

Metal smoke house "Forest house red", 98 mm

Smoker house made of metal with incense holder for our incense cones size M.

Incense candles, incense sticks and incense may only be used on a fire-proof surface and under supervision. Please note that all incense burners can get hot during use. Therefore, always place the censer on a temperature-insensitive surface.

- Size: approx. 72 x 78 x 98 mm (LxWxH)
  Material: metal
  Color: red