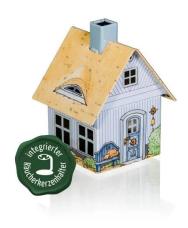

## 2206 - Smoker house made of metal "Beach House", 98 mm

## Product Description

Smoker house made of metal "Beach house", 98 mm

Smoker house made of metal with incense holder for our incense cones size M.

Incense candles, incense sticks and incense may only be used on a fire-proof surface and under supervision. Please note that all incense burners can get hot during use. Therefore, always place the censer on a temperature-insensitive surface.

- Size: approx. 72 x 78 x 98 mm (LxWxH)
- Material: metalColor: white