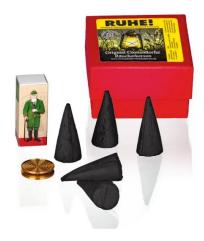

## Product Description

Gift box "RUHE!"

Everything you need for smoking is in here:

- 5 incense cones "RUHE!", size XL
- 1 pack of matches
- 1 brass bowl (similar to picture)

Lemon-good scented incense candles provide a calming atmosphere and relaxation.

- Incense candle scent: lemony
  Package content: 5 incense cones "RUHE!", size XL; 1 pack of matches, 1 brass bowl

Scan this QR code to view the product

All details, up-to-date prices and availability