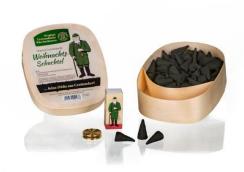

## Product Description

Christmas box gift set

With our wonderful gift sets for smoking and fragrance fans, you will find everything you need to start smoking straight away. The most popular incense cones in a box:

- 100 pieces incense cones Christmas I. Incense size L
  1 brass holder (similar to picture)
- 1 lighter

During the manufacture of the incense candle, a mass is created from charcoal, potato flour as a binding agent, sandalwood, red beech flour and some other ingredients for easy flammability, to which only the fragrance is added. In addition to the "royal powder" frankincense, other substances from distant, exotic countries are added to the candle mash, such as amber, lavender, mastic or balsam of Peru. The candles are then shaped, dried and packaged from this raw pulp.