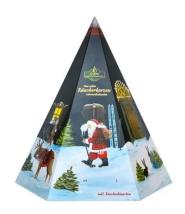

## 2097 - Incense Advent Calendar - Pyramid, incl. metal incense box

## Product Description

Incense Advent Calendar - Pyramid, incl. metal incense burner.

The pyramid-shaped incense advent calendar with 1 incense box (motif/design not selectable) and 24 different scents - a different treat every day. An Advent calendar for the whole family that is guaranteed not to make you fat!

Contents:

- 24 incense candles
- 1 metal incense house

Scan this QR code to view the product All details, up-to-date prices and availability